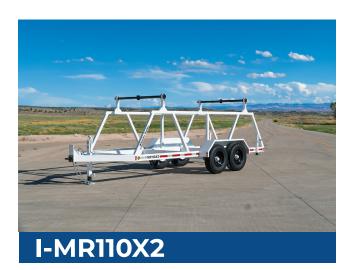

| Payload Rating       | 11,000 lb. |
|----------------------|------------|
| Reel Diameter (max.) | 120 in.    |
| Reel Width (max.)    | 60 in.     |
| Trailer Length       | 22.5 ft.   |

| Payload Rating       | 15,000 lb. |
|----------------------|------------|
| Reel Diameter (max.) | 120 in     |
| Reel Width (max.)    | 60 in.     |
| Trailer Length       | 34 ft.     |