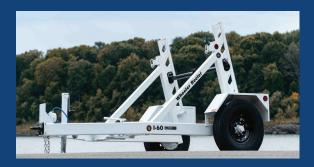

## I - 60

Payload Rating 6,000 lb.

Reel Diameter (max.) 120 in.

Reel Width (max.) 60 in.