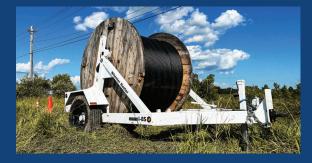

### I - 85

Payload Rating 8,500 lb.
Reel Diameter (max.) 120 in.
Reel Width (max.) 60 in.