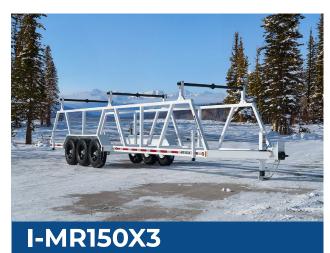

| Payload Rating       | 11,000 lb. |
|----------------------|------------|
| Reel Diameter (max.) | 120 in.    |
| Reel Width (max.)    | 60 in.     |
| Trailer Length       | 22.5 ft.   |

| Payload Rating       | 15,000 lb. |
|----------------------|------------|
| Reel Diameter (max.) | 120 in     |
| Reel Width (max.)    | 60 in.     |
| Trailer Length       | 34 ft.     |