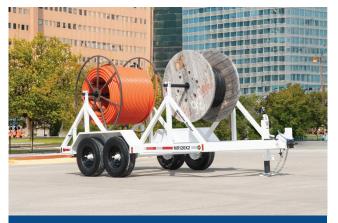

# MR120X2

| Payload Rating       | 12,000 lb. |
|----------------------|------------|
| Reel Diameter (max.) | 96 in.     |
| Reel Width (max.)    | 60 in.     |
| Trailer Length       | 19 ft.     |

| Payload Rating       | 12,000 lb. |
|----------------------|------------|
| Reel Diameter (max.) | 96 in.     |
| Reel Width (max.)    | 60 in.     |
| Trailer Length       | 26.5 ft.   |