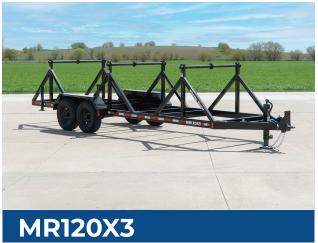

| Payload Rating       | 11,000 lb. |
|----------------------|------------|
| Reel Diameter (max.) | 120 in.    |
| Reel Width (max.)    | 60 in.     |
| Trailer Length       | 22.5 ft.   |

| Payload Rating       | 15,000 lb. |
|----------------------|------------|
| Reel Diameter (max.) | 120 in     |
| Reel Width (max.)    | 60 in.     |
| Trailer Length       | 34 ft.     |