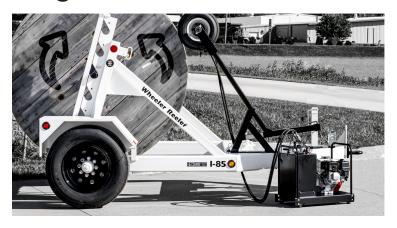

# **Hydraulic Rewind**

- Re-spool cable with very little effort
- Easy adjustment to spool sizes
- Variable speed control
- Turns in either direction
- Hydraulic power pack available
- Mounts all Wheeler Reeler reel trailer models

### I - 85

Payload Rating 8,500 lb.
Reel Diameter (max.) 120 in.
Reel Width (max.) 60 in.