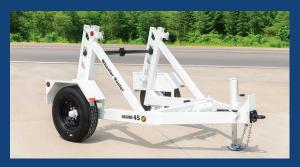

#### 45

Payload Rating 4,500 lb.

Reel Diameter (max.) 96 in.

Reel Width (max.) 54 in.