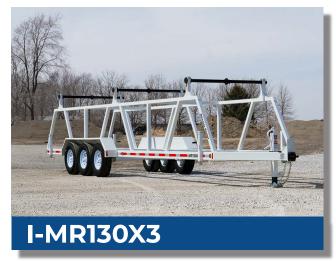

| Payload Rating       | 13,000 lb. |
|----------------------|------------|
| Reel Diameter (max.) | 120 in.    |
| Reel Width (max.)    | 60 in.     |
| Trailer Length       | 34 ft.     |