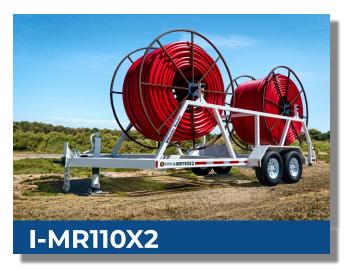

#### 8' Max Reel

| Payload Rating       | 12,000 lb. |
|----------------------|------------|
| Reel Diameter (max.) | 96 in.     |
| Reel Width (max.)    | 60 in.     |
| Trailer Length       | 19 ft.     |