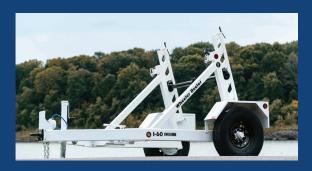

## I - 60

Payload Rating 6,000 lb.

Reel Diameter (max.) 120 in.

Reel Width (max.) 60 in.