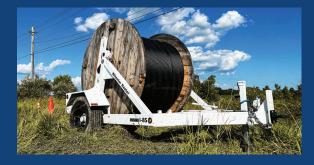

### 45

Payload Rating 4,500 lb.

Reel Diameter (max.) 96 in.

Reel Width (max.) 54 in.