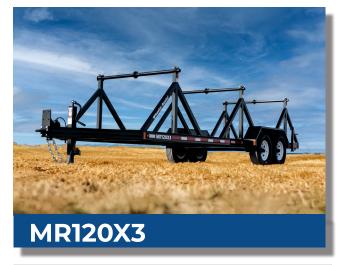

| Payload Rating       | 12,000 lb. |
|----------------------|------------|
| Reel Diameter (max.) | 96 in.     |
| Reel Width (max.)    | 60 in.     |
| Trailer Length       | 26.5 ft.   |

| Payload Rating       | 11,000 lb. |
|----------------------|------------|
| Reel Diameter (max.) | 120 in.    |
| Reel Width (max.)    | 60 in.     |
| Trailer Length       | 22.5 ft.   |