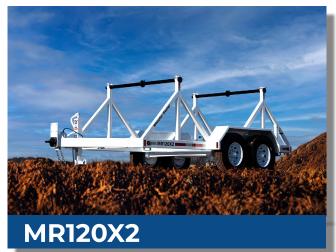

| Payload Rating       | 12,000 lb. |
|----------------------|------------|
| Reel Diameter (max.) | 96 in.     |
| Reel Width (max.)    | 60 in.     |
| Trailer Length       | 26.5 ft.   |

| Payload Rating       | 11,000 lb. |
|----------------------|------------|
| Reel Diameter (max.) | 120 in.    |
| Reel Width (max.)    | 60 in.     |
| Trailer Length       | 22.5 ft.   |