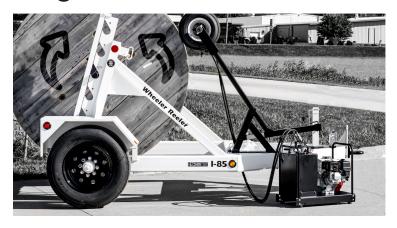

# **Hydraulic Rewind**

- Re-spool cable with very little effort
- Easy adjustment to spool sizes
- Variable speed control
- Turns in either direction
- Hydraulic power pack available
- Mounts all Wheeler Reeler reel trailer models

### I - 85

Payload Rating 8,500 lb.

Reel Diameter (max.) 120 in.

Reel Width (max.) 60 in.